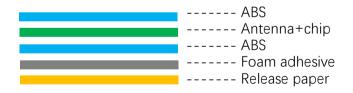

----------------------------------------------------------|
| Size Options       | 79x31x9.5mm/ customized etc.                                     |
| Memory             | U9: EPC 96bits; TID 96bits; Kill Password 32bits                 |
| Read/write         | Yes (EPC and User)                                               |
| Data Retention     | Up to 50 Years                                                   |
| Installation Metho | Adhesive or screw                                                |
| Craft option       | Laser or screen printed logo/barcode upon client's requirements  |
| Application        | Metallic container tracking, Equipment&device tracking,Warehouse |
|                    | shelf, Automotive components tracking, IT asset tracking, etc.   |

### **Structure**



#### **Dimensional Drawing**