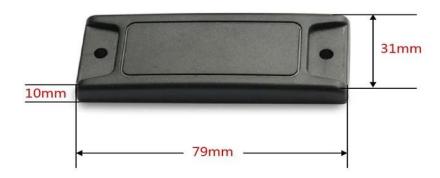

#### **Dimensional Drawing**

### **Parameters**

| Chip Options       | NXP UCODE 9 or upon client's requirements;                       |
|--------------------|------------------------------------------------------------------|
| Size Options       | 79x31x9.5mm/ customized etc.                                     |
| Memory             | U9: EPC 96bits; TID 96bits; Kill Password 32bits                 |
| Read/write         | Yes (EPC and User)                                               |
| Data Retention     | Up to 50 Years                                                   |
| Installation Metho | Adhesive or screw                                                |
| Craft option       | Laser or screen printed logo/barcode upon client's requirements  |
| Application        | Metallic container tracking, Equipment&device tracking,Warehouse |
|                    | shelf, Automotive components tracking, IT asset tracking, etc.   |