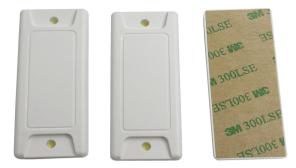

## Description

UHF RFID ABS on Metal Tag with Impact Resistance Drop Resistance Wear Resistance and Good Sealing Performance. This product can be widely used in indoor and outdoor asset management and inspection management. It can achieve good radio frequency performance when installed on metal and non-metal surfaces. The product performance is stable and reliable. Available chips can be Impinj M4QT, R6, etc.